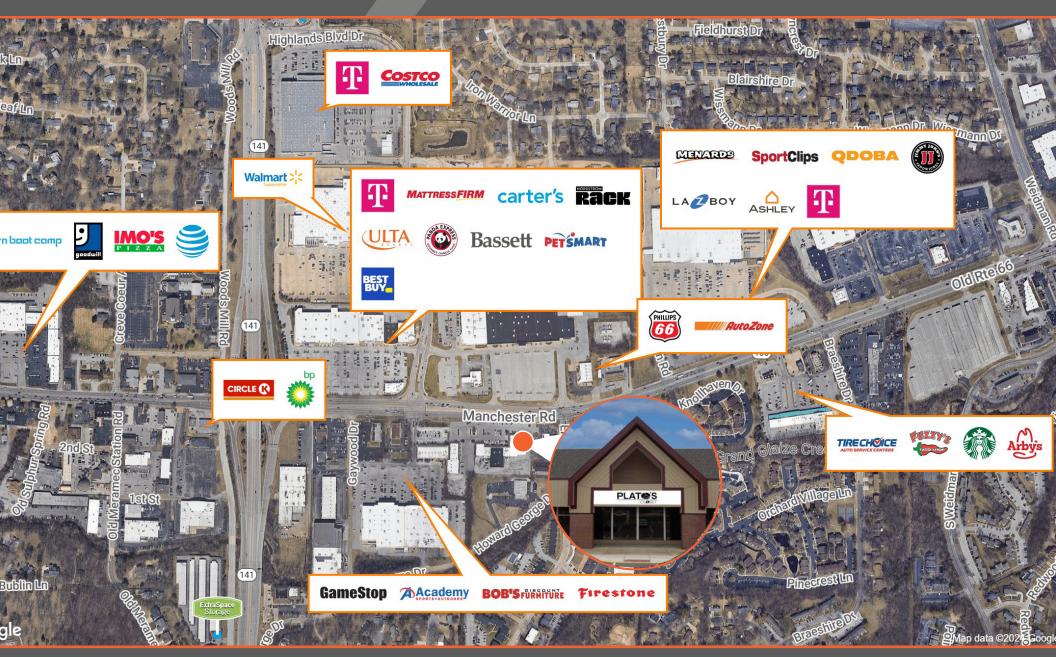

### 1,400 SF & 6,000 SF RETAIL FOR LEASE

- Located just East of Hwy 141, Across from Costco, Walmart & Nordstrom Rack
- 6,000 SF End Cap/Wide Open Floor Plan in White Box Condition with a Dock
- Excellent Visibility & Easy Access
- Pylon Signage Available
- Outstanding Tenant Mix & High-End Retail in the Area
- Lease Rate: \$13.00 \$16.00 PSF, NNN
   \*NNN Estimate \$4.29 PSF