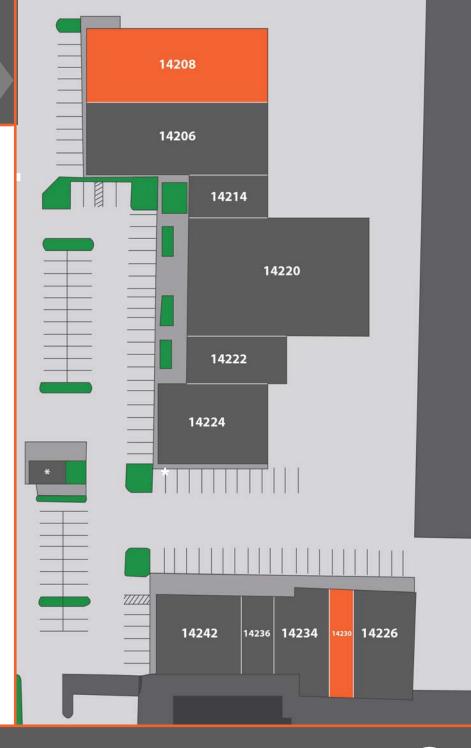

### AVAILABLE (6,000 SF)

**Burn Boot Camp** 14206

14214 **Bar Nails** 

14220 Plato's Closet

14222 Bawarchi Indian Cuisine

14224 Fireplace Grill

14226 Five Star Collectibles

14230 AVAILABLE (1,400 SF)

14234 Santa Fe Farm

14236 Shahid Salon

14242 Seema Grocery

More Than Coffee

\*