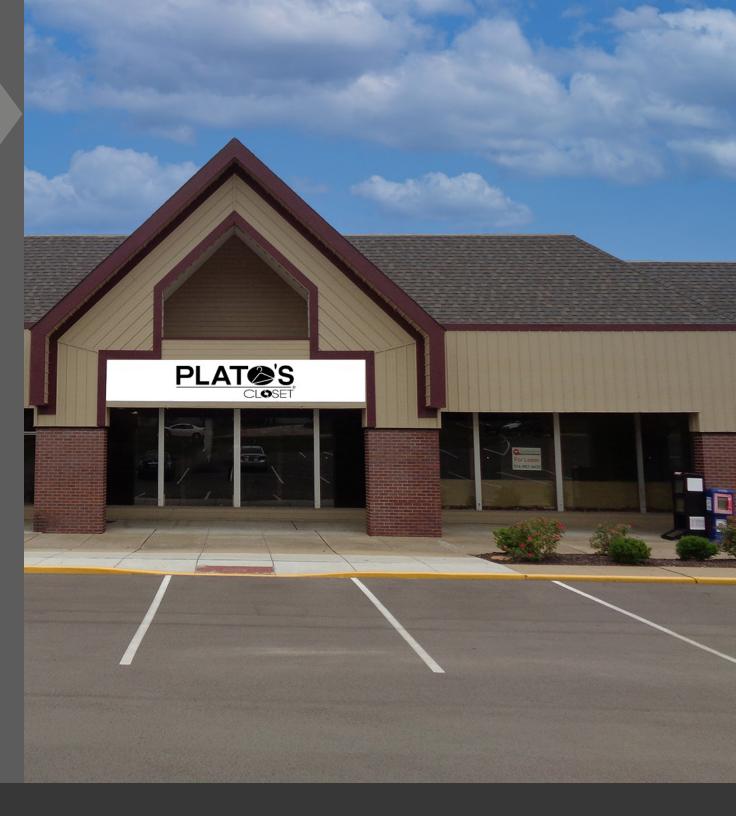

## Manchester Center I 14208-42 Manchester Rd

Manchester, MO 63011

### 1,400 SF & 6,000 SF RETAIL FOR LEASE

- Located just East of Hwy 141, Across from Costco, Walmart & Nordstrom Rack
- 6,000 SF End Cap/Wide Open Floor Plan in White Box Condition with a Dock
- Excellent Visibility & Easy Access
- Pylon Signage Available
- Outstanding Tenant Mix & High-End Retail in the Area
- Lease Rate: \$13.00 \$16.00 PSF, NNN
   \*NNN Estimate \$4.29 PSF