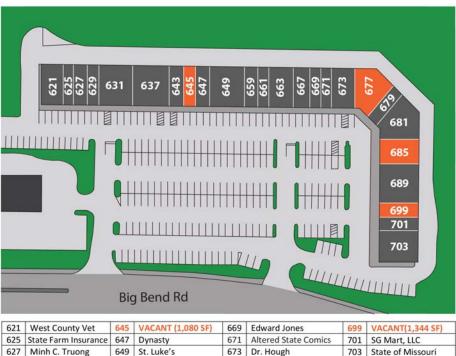

## FOR MORE INFORMATION CONTACT:

Tim Balk, MBA | (314) 746-1433 tbalk@gershmancre.com

677 AVAILABLE (2,640 SF) 679-81 Lockedin Escape Room

VACANT (2,280 SF)

689 Fit Body Boot Camp

659 Big Bend Pharmacy

661 Paw Wash 663 Carron Family Dental

667 Domino's

20/20 Optical

631 Lazy River Grill

637 Dance Academy 643 Hair Works