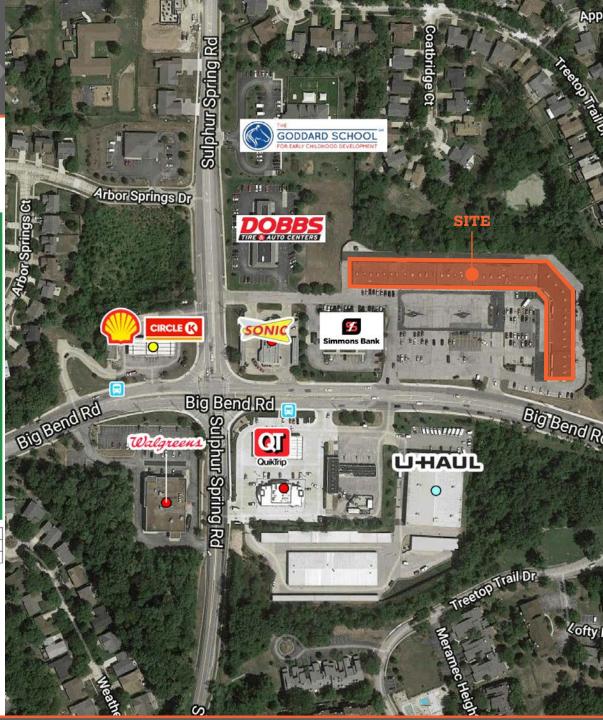

## Treetop Center 621-703 Big Bend Rd

Manchester, MO 63021

## 1,080 SF - 2,640 SF RETAIL FOR LEASE

- · New Upscale Facade & Storefronts
- Prime Retail Location at the Intersection of Big Bend Road & Sulphur Spring Road
- Highly Visible Retail Center with Monument Signage
- Convenient Access to Hwy 141
- 6/1,000 SF Parking Ratio
- Lease Rate: \$15.00 PSF, NNN
  \*NNN Estimate: \$4.79 PSF
- Traffic Counts: