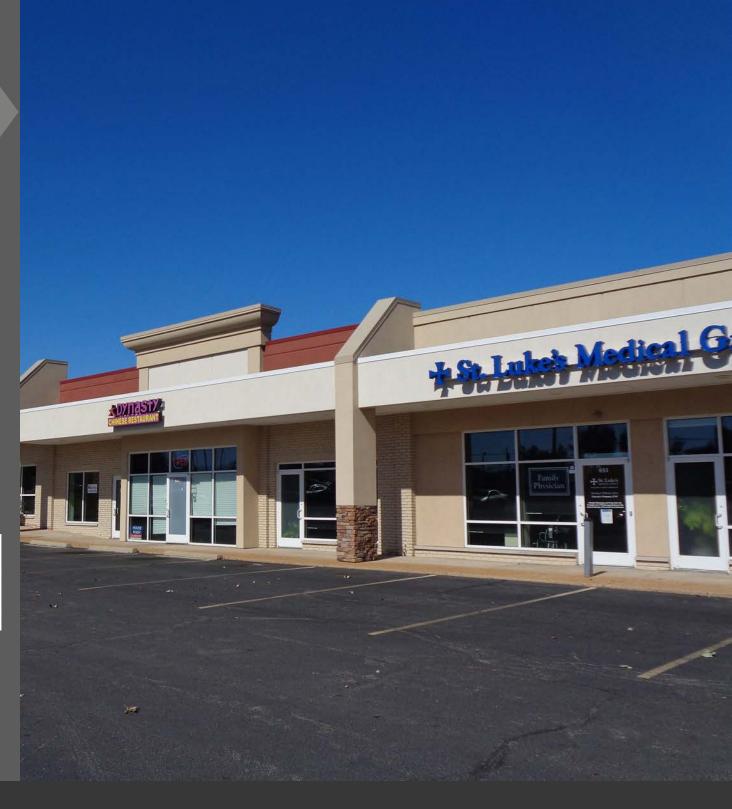

## Treetop Center 621-703 Big Bend Rd

Manchester, MO 63021

## 1,080 SF - 2,640 SF RETAIL FOR LEASE

- · New Upscale Facade & Storefronts
- Prime Retail Location at the Intersection of Big Bend Road & Sulphur Spring Road
- Highly Visible Retail Center with Monument Signage
- Convenient Access to Hwy 141
- 6/1,000 SF Parking Ratio
- Lease Rate: \$15.00 PSF, NNN
  \*NNN Estimate: \$4.79 PSF
- Traffic Counts: