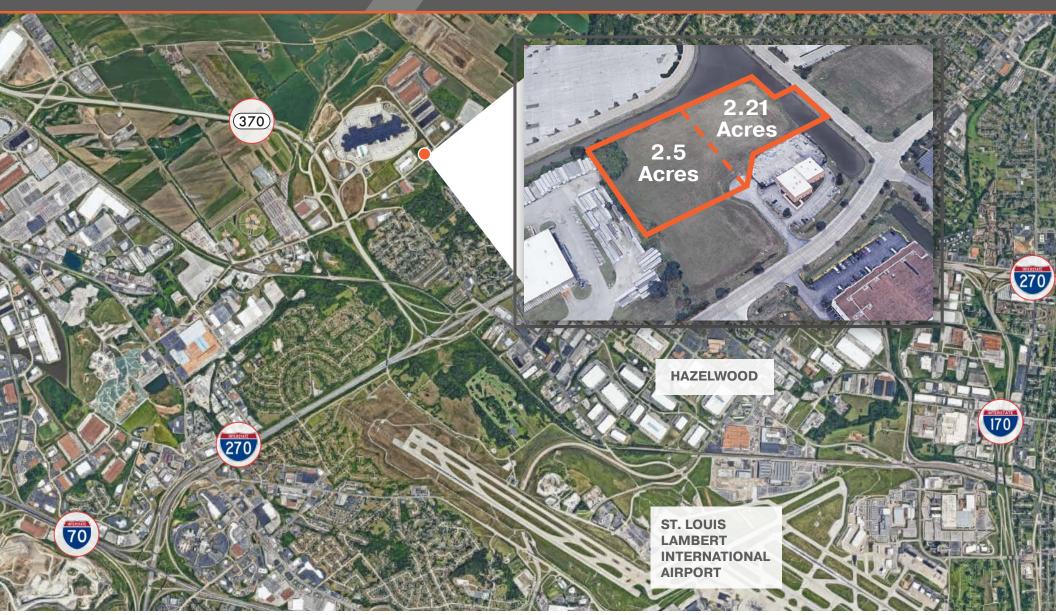

## Park 370 **Terrace**

Hazelwood, MO 63042

## 4.71 ACRE LAND FOR SALE

- Located in Park 370 Industrial Park
- Divisible Site
- Zone I-1 (Light Industrial)
- Level Site
- All Utilities At or Near Site
- Excellent Highway Access (Hwy 370, I-270 & I-70)
- One of the Last Available Industrial Sites in Park 370
- Sale Price: \$4.00 PSF