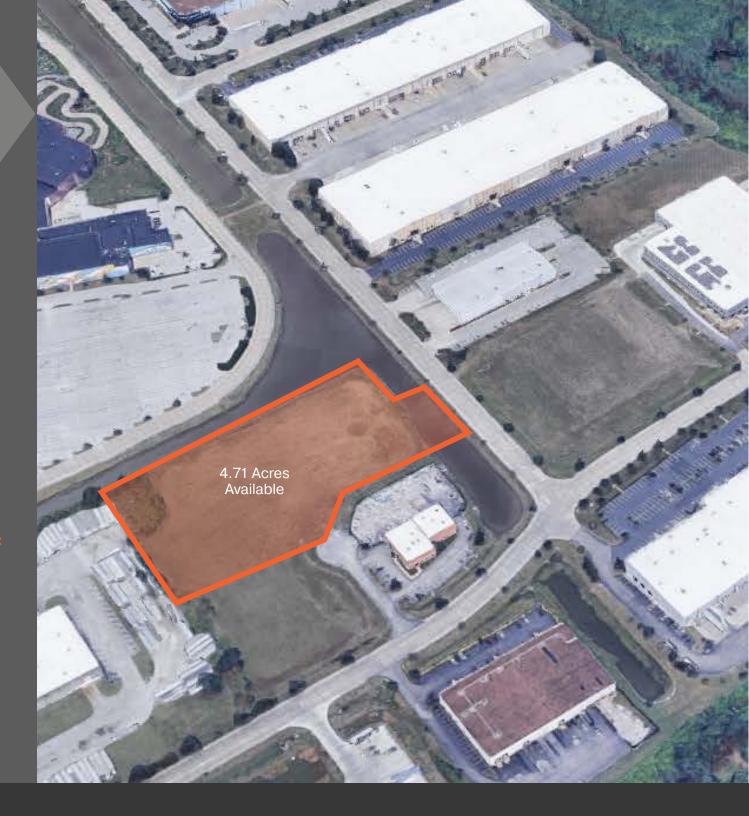

## Park 370 **Terrace**

Hazelwood, MO 63042

## 4.71 ACRE LAND FOR SALE

- Located in Park 370 Industrial Park
- Divisible Site
- Zone I-1 (Light Industrial)
- Level Site
- All Utilities At or Near Site
- Excellent Highway Access (Hwy 370, I-270 & I-70)
- One of the Last Available Industrial Sites in Park 370
- Sale Price: \$4.00 PSF