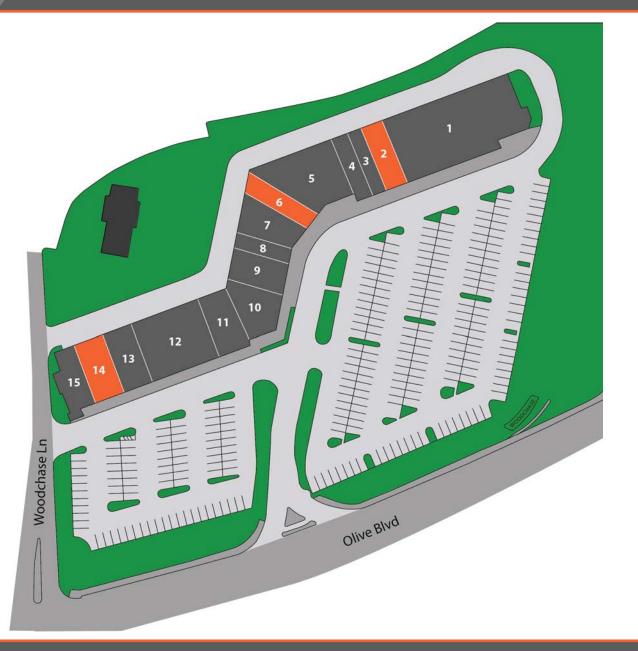

## FOR MORE INFORMATION CONTACT

Tim Balk, MBA (314) 746-1433 tbalk@gershmancre.com

| #  | Address  | Tenant                       |
|----|----------|------------------------------|
| 1  | 13339-49 | Ozzie Smith IMAC             |
| 2  | 13355    | AVAILABLE (1,992 SF)         |
| 3  | 13357    | Kim's Bakery                 |
| 4  | 13359    | Lefty's Bagels               |
| 5  | 13361-65 | Oriental Market              |
| 6  | 13367    | VACANT (1,815 SF)            |
| 7  | 13369    | American Red Cross           |
| 8  | 13371    | Dr. Terrence Leung (Dentist) |
| 9  | 13373    | Satchmo's Bar & Grill        |
| 10 | 13377    | El Maguey                    |
| 11 | 13379-81 | Gracie Barra Jiu Jitsu       |
| 12 | 13383-89 | American Image Salon & Spa   |
| 13 | 13391-93 | Balkan Grocery               |
| 14 | 13395-97 | AVAILABLE (2,920 SF)         |
| 15 | 13399    | Jazzercise                   |