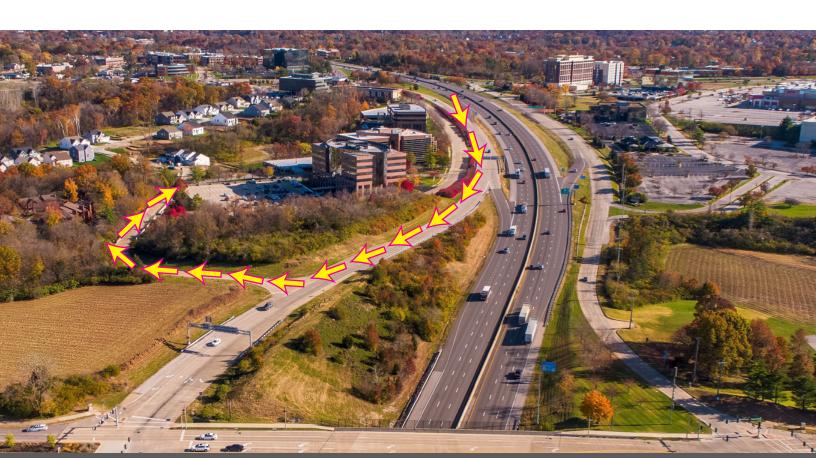

upied |          |                        |                        | Suite<br>7,03 |                        |                        |                       | Occupied            | 4th<br>Floor |
| Occupied |          | Suite 320:<br>3,141 SF |                        | Осси          | pied                   | Suite 340:<br>3,464 SF |                       | Occupied            | 3rd<br>Floor |
| Occupied | Occupied |                        | Suite 210:<br>5,764 SF |               |                        |                        | Suite 220:<br>3,829SF | Suite 230<br>526 SF | 2nd<br>Floor |
| Occupied |          |                        | Occupied               |               |                        | Tenant Amenities       |                       |                     |              |







# TENANT AMENITIES

- **1** Tenant Lounge
- 2 Self-Serve Fresh Food Market
- Conference Center
- 4 Fitness Center



### FOR MORE INFORMATION CONTACT:

Jim Loft, CCIM, SIOR | (314)696-1400 jloft@gershmancre.com

Dan Freeland, CCIM, SIOR | (314) 889-0605 dfreeland@gershmancre.com

Fallon Chambers (314) 746-1425 fchambers@gershmancre.com