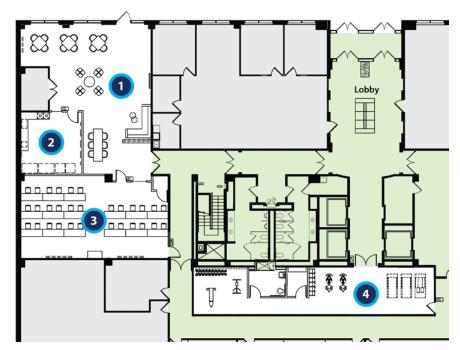

# TENANT AMENITIES

- **1** Tenant Lounge
- 2 Self-Serve Fresh Food Market
- Conference Center
- 4 Fitness Center