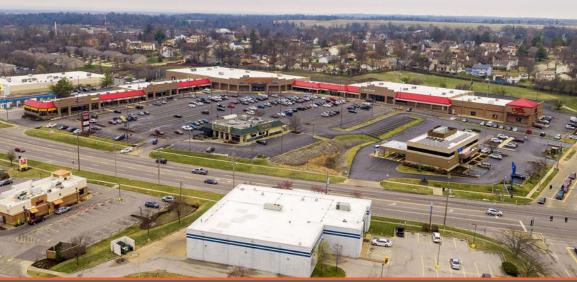

## Orchard Bend Shopping Center 11977 St. Charles Rock Rd

Bridgeton, MO 63044

## 1,200 SF - 19,709 SF RETAIL FOR LEASE

- Prime Anchor Space Available
- Anchored by Hobby Lobby, Applebee's, Hibbett Retail & Guitar Center
- Walmart Located Across the Street
- Located near I-270 & I-70
- Prominent Retail Corridor Located in the Center of Northwest County
- Minimum 18' Clear Ceiling Height in Junior Anchor Space
- Signalized Access
- Excellent Parking
- Fully Sprinklered