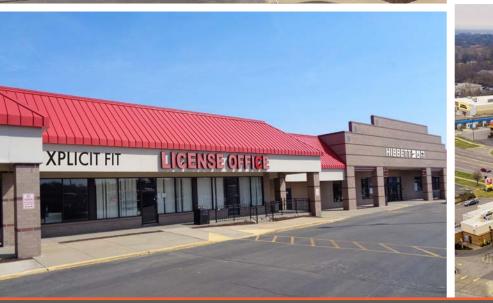

## Orchard Bend Shopping Center

6

| #  | Address | Tenant                  | SF     |
|----|---------|-------------------------|--------|
| 1  | 150     | Applebee's              | 5,177  |
| 2  | 140     | Subway                  | 1,750  |
| 3  | 135     | Envy Salon              | 1,406  |
| 4  | 134     | VACANT                  | 1,406  |
| 5  | 133     | Sole Behavior Shoetique | 724    |
| 6  | 132     | Thrive St. Louis        | 2,100  |
| 7  | 131     | Advanced Resources      | 1,367  |
| 8  | 130     | Hibbett Retail          | 8,000  |
| 9  | 125     | Destined Indulgence     | 1,525  |
| 10 | 121-24  | The Mary Center         | 6,025  |
| 11 | 120     | Hobby Lobby             | 50,000 |
| 12 | 115     | Straight Off the Press  | 2,800  |
| 13 | 114     | Smart Solutions         | 1,400  |
| 14 | 113     | The Brow Bar            | 1,200  |
| 15 | 111     | License Office          | 2,360  |
| 16 | 110B    | Xplicit Fit             | 2,800  |
| 17 | 110A    | Rockler Woodwork        | 9,111  |
| 8  | 110     | VACANT                  | 19,709 |
| 19 | 100     | Guitar Center           | 15,007 |