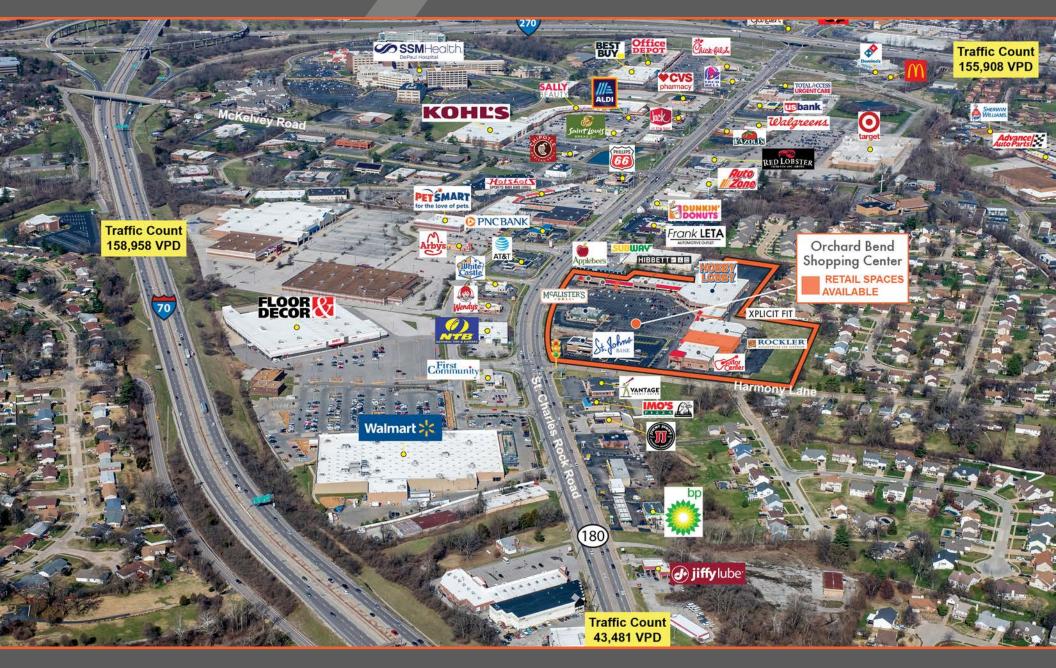

## Orchard Bend Shopping Center 11977 St. Charles Rock Rd

Bridgeton, MO 63044

## 1,200 SF - 19,709 SF RETAIL FOR LEASE

- Prime Anchor Space Available
- Anchored by Hobby Lobby, Applebee's, Hibbett Retail & Guitar Center
- Walmart Located Across the Street
- Located near I-270 & I-70
- Prominent Retail Corridor Located in the Center of Northwest County
- Minimum 18' Clear Ceiling Height in Junior Anchor Space
- Signalized Access
- Excellent Parking
- Fully Sprinklered