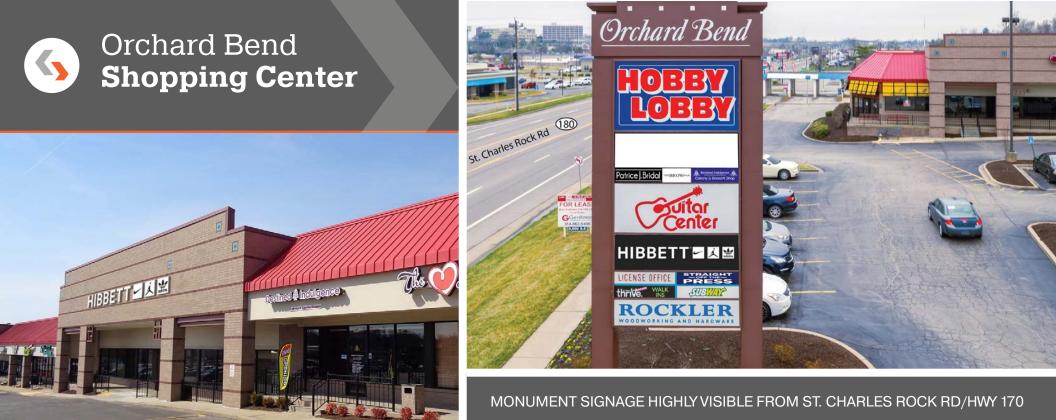

## Orchard Bend Shopping Center 11977 St. Charles Rock Rd

Bridgeton, MO 63044

## 1,200 SF - 19,709 SF RETAIL FOR LEASE

- Prime Anchor Space Available
- Anchored by Hobby Lobby, Applebee's, Hibbett Retail & Guitar Center
- Walmart Located Across the Street
- Located near I-270 & I-70
- Prominent Retail Corridor Located in the Center of Northwest County
- Minimum 18' Clear Ceiling Height in Junior Anchor Space
- Signalized Access
- Excellent Parking
- Fully Sprinklered

## Orchard Bend Shopping Center

6

| #  | Address | Tenant                  | SF     |
|----|---------|-------------------------|--------|
| 1  | 150     | Applebee's              | 5,177  |
| 2  | 140     | Subway                  | 1,750  |
| 3  | 135     | Envy Salon              | 1,406  |
| 4  | 134     | VACANT                  | 1,406  |
| 5  | 133     | Sole Behavior Shoetique | 724    |
| 6  | 132     | Thrive St. Louis        | 2,100  |
| 7  | 131     | Advanced Resources      | 1,367  |
| 8  | 130     | Hibbett Retail          | 8,000  |
| 9  | 125     | Destined Indulgence     | 1,525  |
| 10 | 121-24  | The Mary Center         | 6,025  |
| 11 | 120     | Hobby Lobby             | 50,000 |
| 12 | 115     | Straight Off the Press  | 2,800  |
| 13 | 114     | Smart Solutions         | 1,400  |
| 14 | 113     | The Brow Bar            | 1,200  |
| 15 | 111     | License Office          | 2,360  |
| 16 | 110B    | Xplicit Fit             | 2,800  |
| 17 | 110A    | Rockler Woodwork        | 9,111  |
| 8  | 110     | VACANT                  | 19,709 |
| 19 | 100     | Guitar Center           | 15,007 |