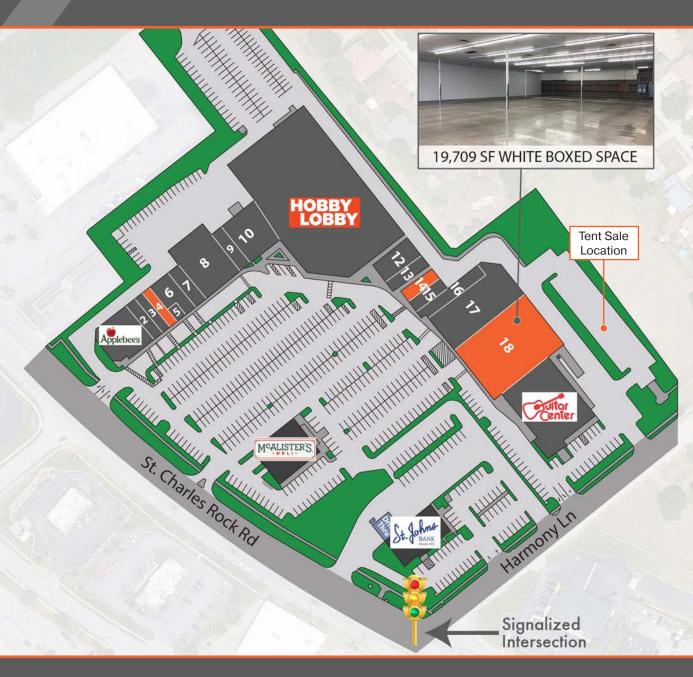

## Orchard Bend Shopping Center 11977 St. Charles Rock Rd

Bridgeton, MO 63044

## 1,200 SF - 19,709 SF RETAIL FOR LEASE

- Prime Anchor Space Available
- Anchored by Hobby Lobby, Applebee's, Hibbett Retail & Guitar Center
- Walmart Located Across the Street
- Located near I-270 & I-70
- Prominent Retail Corridor Located in the Center of Northwest County
- Minimum 18' Clear Ceiling Height in Junior Anchor Space
- Signalized Access
- Excellent Parking
- Fully Sprinklered

## Orchard Bend Shopping Center

6

| #  | Address | Tenant                  | SF     |
|----|---------|-------------------------|--------|
| 1  | 150     | Applebee's              | 5,177  |
| 2  | 140     | Subway                  | 1,750  |
| 3  | 135     | Envy Salon              | 1,406  |
| 4  | 134     | VACANT                  | 1,406  |
| 5  | 133     | Sole Behavior Shoetique | 724    |
| 6  | 132     | Thrive St. Louis        | 2,100  |
| 7  | 131     | Advanced Resources      | 1,367  |
| 8  | 130     | Hibbett Retail          | 8,000  |
| 9  | 125     | Destined Indulgence     | 1,525  |
| 10 | 121-24  | The Mary Center         | 6,025  |
| 11 | 120     | Hobby Lobby             | 50,000 |
| 12 | 115     | Straight Off the Press  | 2,800  |
| 13 | 114     | Smart Solutions         | 1,400  |
| 14 | 113     | The Brow Bar            | 1,200  |
| 15 | 111     | License Office          | 2,360  |
| 16 | 110B    | Xplicit Fit             | 2,800  |
| 17 | 110A    | Rockler Woodwork        | 9,111  |
| 8  | 110     | VACANT                  | 19,709 |
| 19 | 100     | Guitar Center           | 15,007 |