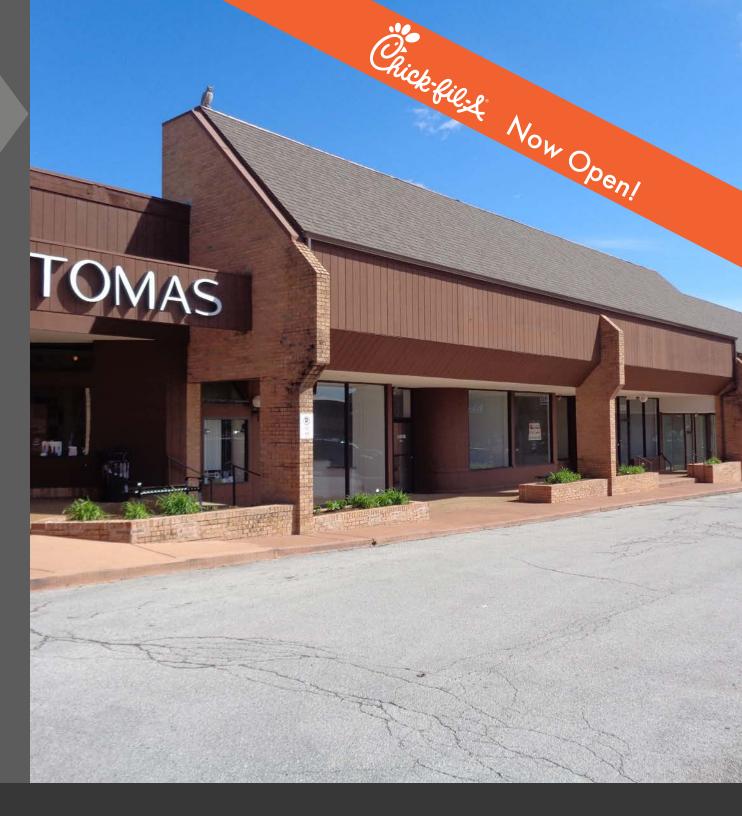

## 1,840 SF RETAIL FOR LEASE

- Located on Olive Blvd with Easy Access to I-270
- Great Anchors Include: Sante Fe Bistro, Jon Tomas Salon & La Bonne Bouchée
- Abundant Parking
- Monument Signage Visible from Olive Blvd
- Vehicles Per Day: 34,212
- Lease Rate: \$20.00 PSF, NNN\*
   \*NNN Estimate \$7.08 PSF