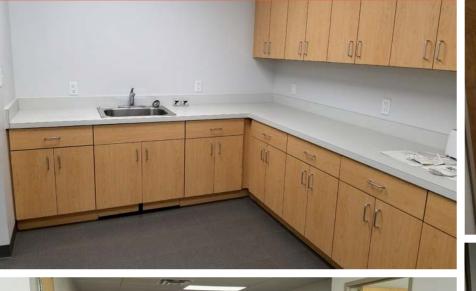

## 5,190 SF OFFICE/WAREHOUSE FOR SUBLEASE

- 30% Brand New Office: 2 Private Offices, Conference Room, Break Room with Sink, Cabinets & IT Closet
- 16' Clear Ceiling Height
- Standard Loading Dock
- New LED Lighting
- Sublease Term Through 8/31/25
- Sublease Rate: \$8.75 PSF, MG