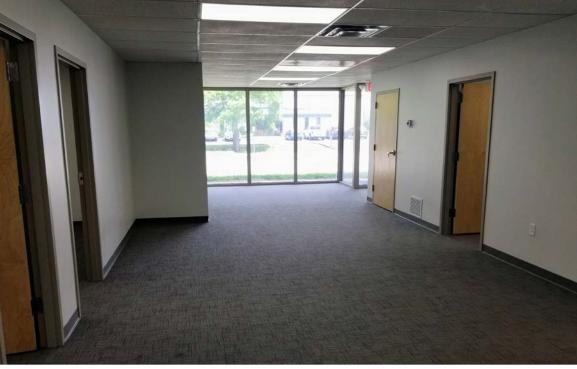

## 5,190 SF OFFICE/WAREHOUSE FOR SUBLEASE

- 30% Brand New Office: 2 Private Offices, Conference Room, Break Room with Sink, Cabinets & IT Closet
- 16' Clear Ceiling Height
- Standard Loading Dock
- New LED Lighting
- Sublease Term Through 8/31/25
- Sublease Rate: \$8.75 PSF, MG