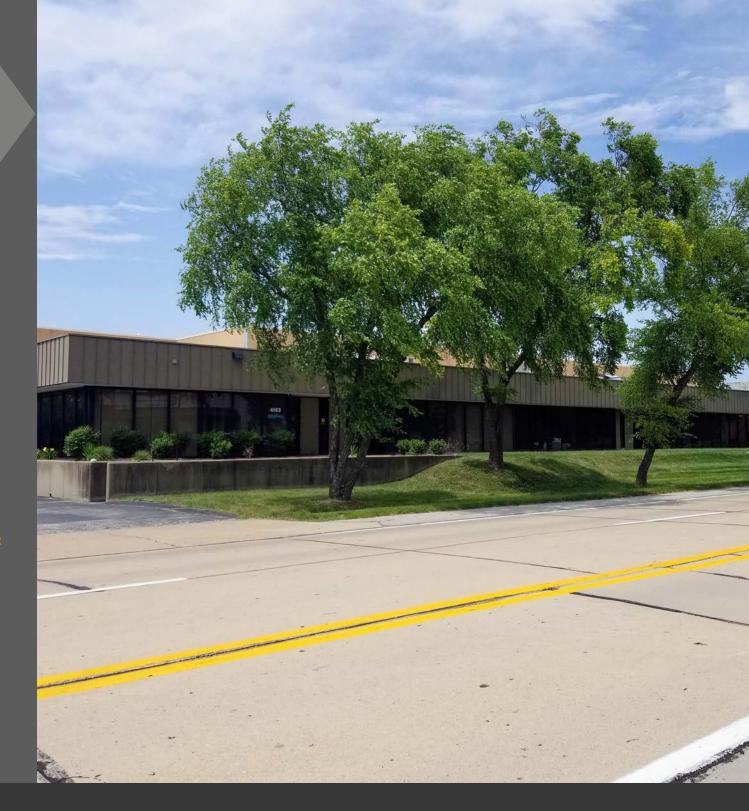

# 4175 **Shoreline Dr**

### Earth City, MO 63045

## 5,190 SF OFFICE/WAREHOUSE FOR SUBLEASE

- 30% Brand New Office: 2 Private Offices, Conference Room, Break Room with Sink, Cabinets & IT Closet
- 16' Clear Ceiling Height
- Standard Loading Dock
- New LED Lighting
- Sublease Term Through 8/31/25
- Sublease Rate: \$8.75 PSF, MG