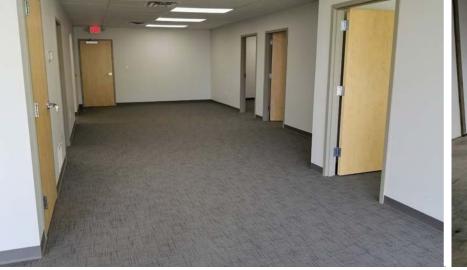

## 5,190 SF OFFICE/WAREHOUSE FOR SUBLEASE

- 30% Brand New Office: 2 Private Offices, Conference Room, Break Room with Sink, Cabinets & IT Closet
- 16' Clear Ceiling Height
- Standard Loading Dock
- New LED Lighting
- Sublease Term Through 8/31/25
- Sublease Rate: \$8.75 PSF, MG