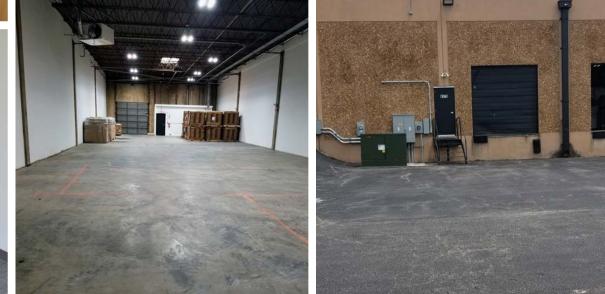

## 5,190 SF OFFICE/WAREHOUSE FOR SUBLEASE

- 30% Brand New Office: 2 Private Offices, Conference Room, Break Room with Sink, Cabinets & IT Closet
- 16' Clear Ceiling Height
- Standard Loading Dock
- New LED Lighting
- Sublease Term Through 8/31/25
- Sublease Rate: \$8.75 PSF, MG