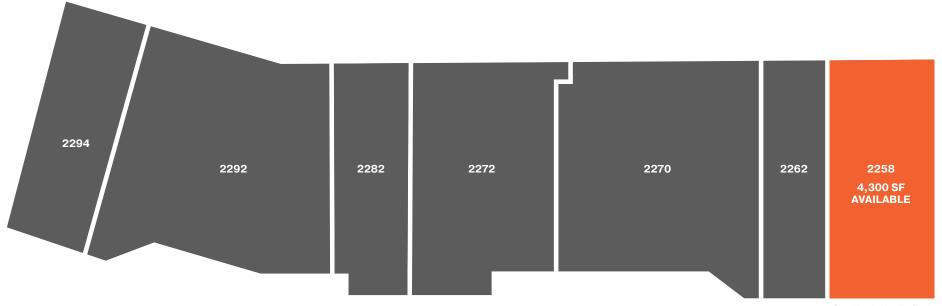

## 4,300 SF OFFICE/WAREHOUSE FOR LEASE

- <u>Suite 2258: 4,300 SF</u>
  - Numerous Private Offices, Conference Room, Kitchen & Large Open Area with a Small Warehouse with a Double Man Door (Warehouse Area can be Expanded)
- Easy Access to I-270, Page Extension & St. Louis Lambert International Airport
- Close to Hotels, Restaurants & Shopping
- Outstanding Visibility at the Corner of Westline Industrial Dr & Weldon Pkwy
- Lease Rate: \$9.50 PSF, Modified Gross

## FOR MORE INFORMATION CONTACT:

Tim Balk, MBA (314) 746-1433 tbalk@gershmancre.com

Site Plan is Not To Scale

The information contained herein is not warranted, although it has been obtained from the owner of the property or from other sources we deem reliable. It is subject to change without notice. Owner and broker make no representation as to the environmental condition of the property and recommend purchaser's/tenant's independent investigation.