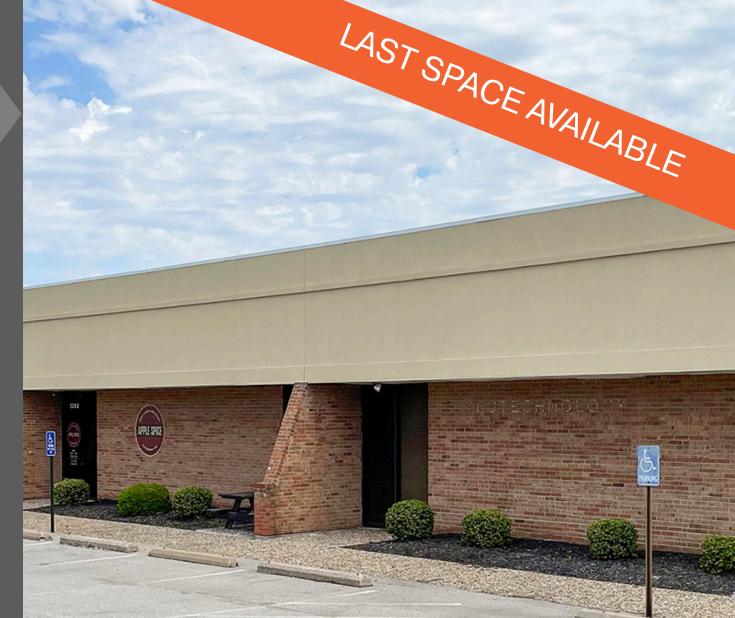

## 4,300 SF OFFICE/WAREHOUSE FOR LEASE

- <u>Suite 2258: 4,300 SF</u>
  - Numerous Private Offices, Conference Room, Kitchen & Large Open Area with a Small Warehouse with a Double Man Door (Warehouse Area can be Expanded)
- Easy Access to I-270, Page Extension & St. Louis Lambert International Airport
- Close to Hotels, Restaurants & Shopping
- Outstanding Visibility at the Corner of Westline Industrial Dr & Weldon Pkwy
- Lease Rate: \$9.50 PSF, Modified Gross