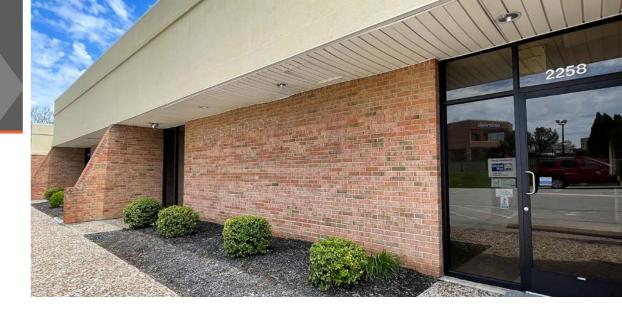

## 4,300 SF OFFICE/WAREHOUSE FOR LEASE

- <u>Suite 2258: 4,300 SF</u>
  - Numerous Private Offices, Conference Room, Kitchen & Large Open Area with a Small Warehouse with a Double Man Door (Warehouse Area can be Expanded)
- Easy Access to I-270, Page Extension & St. Louis Lambert International Airport
- Close to Hotels, Restaurants & Shopping
- Outstanding Visibility at the Corner of Westline Industrial Dr & Weldon Pkwy
- Lease Rate: \$9.50 PSF, Modified Gross