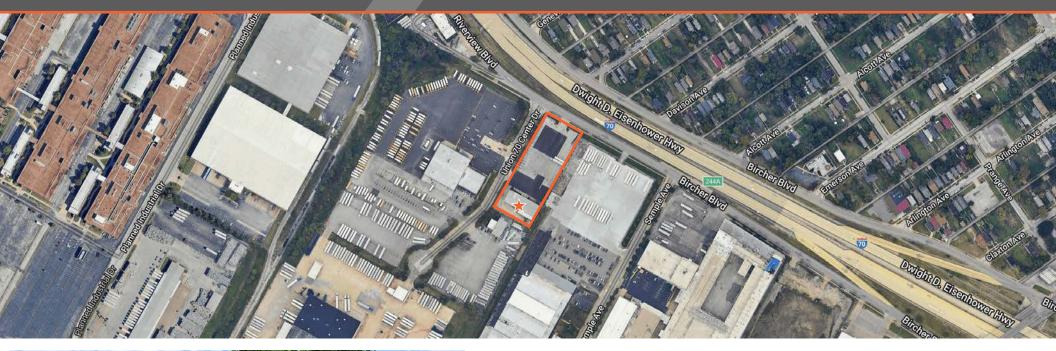

## 5530 Bircher Blvd

St. Louis, MO 63120

## FOR MORE INFORMATION CONTACT:

Louis Copilevitz (314) 746-1451 lcopilevitz@gershmancre.com

Lou Panopoulos (314) 746-1428 Ipanopoulos@gershmancre.com



## 8,400 SF VEHICLE MAINTENANCE FACILITY FOR LEASE

- 8,400 SF on 2-Acre, Paved/Fenced Lot
- Approximately 2,200 SF Office Space & 900 SF Mezzanine Storage
- 3 Overhead Doors 12' x 16' & 1 Overhead Door 10' x 12'
- LED Lighting
- Excellent & Direct I-70 Exposure
- Located in Union Seventy Center Business Park
- Lease Rate: \$16.00 PSF, NNN









The information contained herein is not warranted, although it has been obtained from the owner of the property or from other sources we deem reliable. It is subject to change without notice. Owner and broker make no representation as to the environmental condition of the property and recommend purchaser's/tenant's independent investigation.



Louis Copilevitz (314) 746-1451 lcopilevitz@gershmancre.com Lou Panopoulos (314) 746-1428 Ipanopoulos@gershmancre.com