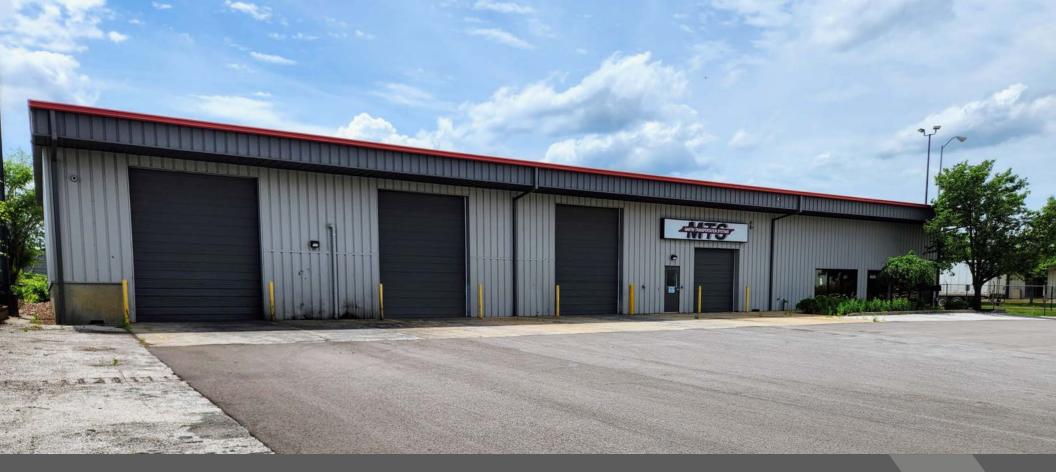

## 8,400 SF VEHICLE MAINTENANCE FACILITY FOR LEASE

- 8,400 SF on 2-Acre, Paved/Fenced Lot
- Approximately 2,200 SF Office Space & 900 SF Mezzanine Storage
- 3 Overhead Doors 12' x 16' & 1 Overhead Door 10' x 12'
- LED Lighting
- Excellent & Direct I-70 Exposure
- Located in Union Seventy Center Business Park
- Lease Rate: \$16.00 PSF, NNN