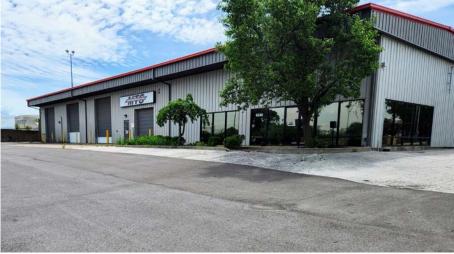

## 8,400 SF VEHICLE MAINTENANCE FACILITY FOR LEASE

- 8,400 SF on 2-Acre, Paved/Fenced Lot
- Approximately 2,200 SF Office Space & 900 SF Mezzanine Storage
- 3 Overhead Doors 12' x 16' & 1 Overhead Door 10' x 12'
- LED Lighting
- Excellent & Direct I-70 Exposure
- Located in Union Seventy Center Business Park
- Lease Rate: \$16.00 PSF, NNN