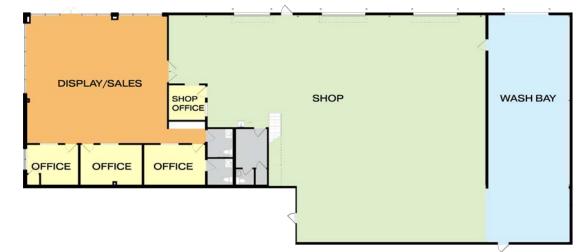

## 8,400 SF VEHICLE MAINTENANCE FACILITY FOR LEASE

- 8,400 SF on 2-Acre, Paved/Fenced Lot
- Approximately 2,200 SF Office Space & 900 SF Mezzanine Storage
- 3 Overhead Doors 12' x 16' & 1 Overhead Door 10' x 12'
- LED Lighting
- Excellent & Direct I-70 Exposure
- Located in Union Seventy Center Business Park
- Lease Rate: \$16.00 PSF, NNN