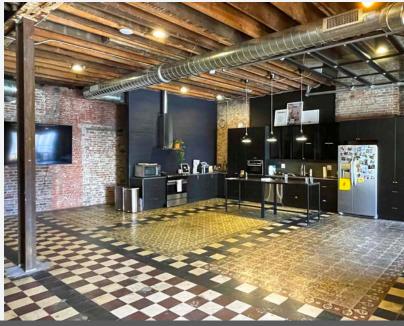

# 8,577 SF OFFICE BUILDINGS Investment Property

- 100% Leased Office/Retail Property
- Located in the Newly Named "City Commons" Neighborhood in Mid-Town
- · Recently Renovated, Unique, Creative Space
- 2 Contiguous Buildings: 2811 Locust St (3,277 SF) & 2815 Locust St (5,300 SF)
- Sale Price: Call Broker