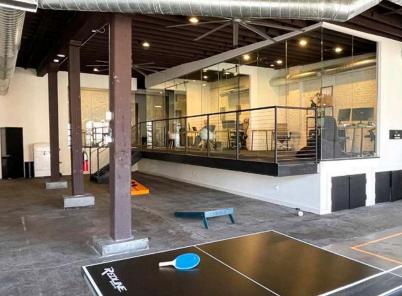

# 8,577 SF OFFICE BUILDINGS Investment Property

- 100% Leased Office/Retail Property
- Located in the Newly Named "City Commons" Neighborhood in Mid-Town
- · Recently Renovated, Unique, Creative Space
- 2 Contiguous Buildings: 2811 Locust St (3,277 SF) & 2815 Locust St (5,300 SF)
- Sale Price: Call Broker