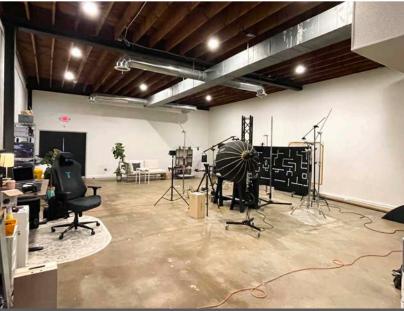

# 8,577 SF OFFICE BUILDINGS Investment Property

- 100% Leased Office/Retail Property
- Located in the Newly Named "City Commons" Neighborhood in Mid-Town
- · Recently Renovated, Unique, Creative Space
- 2 Contiguous Buildings: 2811 Locust St (3,277 SF) & 2815 Locust St (5,300 SF)
- Sale Price: Call Broker