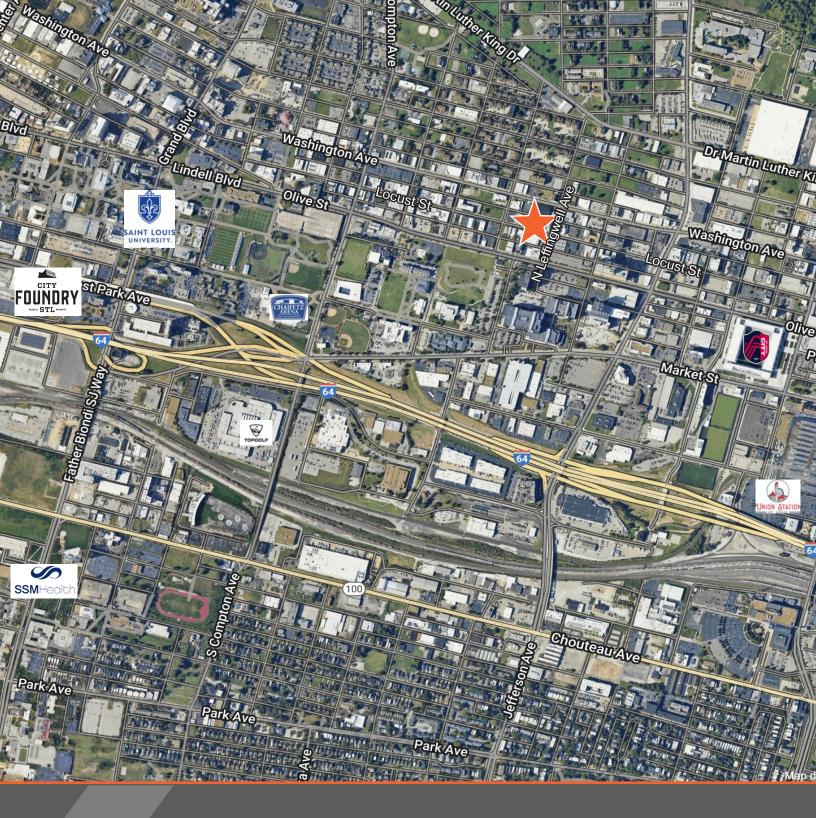

## 2811 & 2815 Locust St

St. Louis, MO 63105

# 8,577 SF OFFICE BUILDINGS Investment Property

- 100% Leased Office/Retail Property
- Located in the Newly Named "City Commons" Neighborhood in Mid-Town
- · Recently Renovated, Unique, Creative Space
- 2 Contiguous Buildings: 2811 Locust St (3,277 SF) & 2815 Locust St (5,300 SF)
- Sale Price: Call Broker